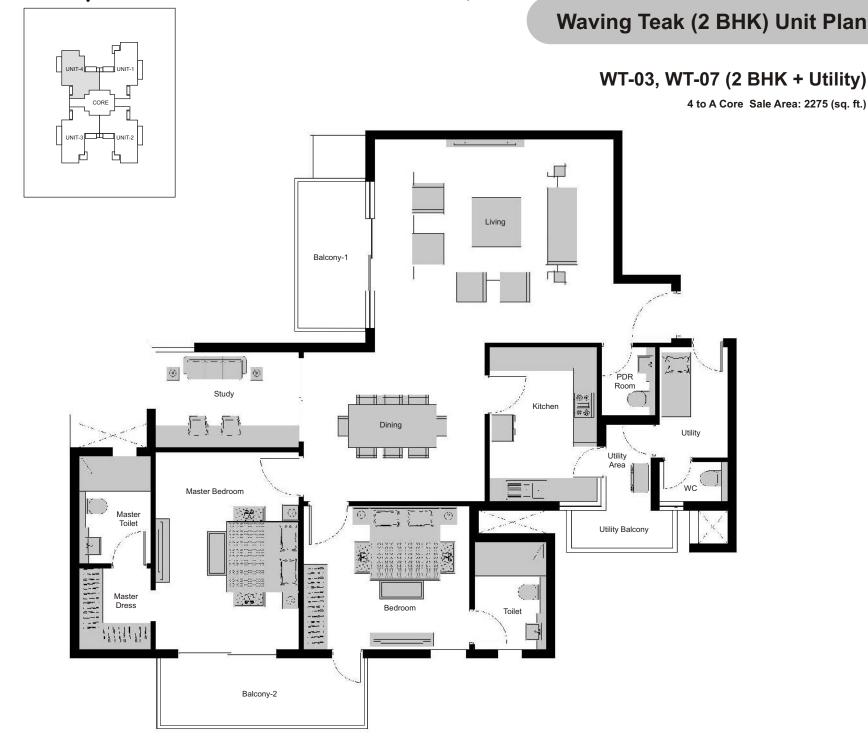

## **Experion Windchants Floor Plan, 2BHK 2275**

|                | MM          | Feet-Inch        |               | MM          | Feet-Inch       |                 | MM          | Feet-Inch     |
|----------------|-------------|------------------|---------------|-------------|-----------------|-----------------|-------------|---------------|
| Master Bedroom | 3655 x 5035 | 12'-0" x 16'-6"  | Balcony-1     | 1800 x 3890 | 5'-11" x 12'-9" | PDR Room        | 1370 x 1735 | 4'-6" x 5'-8" |
| Bedroom        | 4240 x 3655 | 13'-11" x 12'-0" | Balcony-2     | 5365 x 1800 | 17'-7" x 5'-11" | Utility         | 1725 x 2815 | 5'-8" x 9'-3" |
| Kitchen        | 2745 x 3930 | 9'-0" x 12'-11"  | Master Toilet | 1830 x 2740 | 6'-0" x 9'-0"   | Utility Balcony | 2820 x 1075 | 9'-3" x 3'-6" |
| Dining         | 4625 x 3815 | 15'-2" x 12'-6"  | Toilet        | 1830 x 2730 | 6'-0" x 9'-0"   | WC              | 1725 x 1000 | 5'-8" x 3'-3" |
| Living         | 6095 x 5180 | 20'-0" x 17'-0"  | Master Dress  | 1830 x 2065 | 6'-0" x 6'-9"   |                 |             |               |
| Study          | 3655 x 2435 | 12'-0" x 8'-0"   | Utility Area  | 1140 x 2195 | 3'-9" x 7'-2"   |                 |             |               |